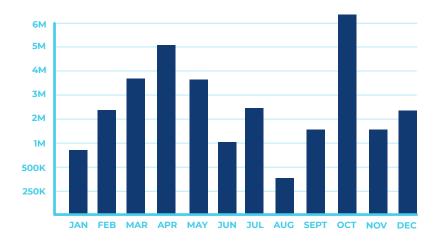

### **2022 WEBSITE SNAPSHOT**

Unique users: 29,814

+1,098.0%

**Sessions: 39,162** 

+1,589.8 %

Time On-Page: 1m 47s

**+7.9** %

Reach: 146,001