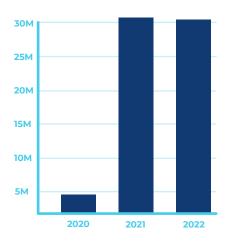

#### THREE YEARS OF GROWTH

## **ECONOMIC IMPACT**

2022 TOTAL ECONOMIC IMPACT

\$ 31,114,373