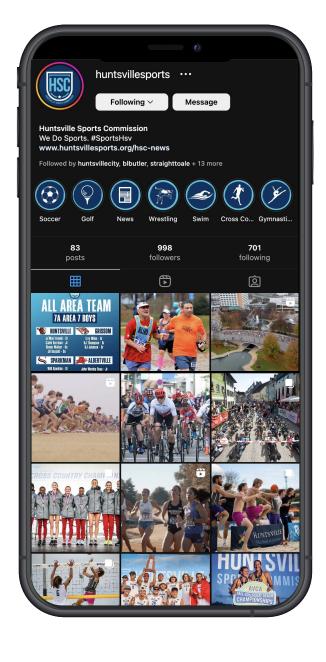

#### A YEAR OF DIGITAL GROWTH

The Huntsville Sports Commission has seen a tremendous amount of growth across digital platforms following the company rebrand and new website launch last year. Digital marketing is ever evolving and so is the Huntsville Sports Commission. Our team continues to utilize social media to bring the best sports updates and information straight to you. In addition to our social media pages and website, we launched a monthly newsletter. We encourage everyone to register for our newsletter on the Huntsville Sports Commission website, **huntsvillesports.com**, to stay up to date with sporting events coming to Huntsville.

2.6K

**Impressions** 

3.9K

Reach: 15,592

+ 141.2%

**Followers** 

998

**Demographics** 