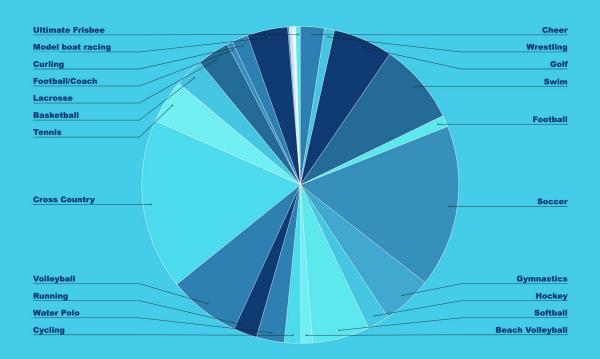

## A YEAR OF CHAMPIONS

In 2022, Huntsville hosted more championships than ever before with 16 different championship events across 9 different sports taking place. Even the 2020 Olympic all-around gold medalist, Sunisa "Suni" Lee performed with her team, Auburn University, at Elevate the Stage.

| DATE                | EVENT                                     | ECONOMIC<br>IMPACT |
|---------------------|-------------------------------------------|--------------------|
| <b>7-9</b> JAN      | BIG BID CHEERLEADING Cheer                | \$807,133          |
| <b>17-19</b> FEB    | AHSAA STATE WRESTLING Wrestling           | \$335,944          |
| <b>18-19</b> FEB    | FALCON FEST<br>Soccer                     | \$344,000          |
| <b>25-27</b> FEB    | SOUTHEASTERN SHORT COURSE<br>Swim         | \$1,361,700        |
| <b>26-27</b> FEB    | NASA BASH<br>Volleyball                   | \$262,340          |
| <b>4-6</b> MAR      | ELEVATE THE STAGE Gymnastics              | \$1,684,861        |
| <b>4-6</b> MAR      | SECHC PLAYOFFS Hockey                     | \$439,000          |
| <b>4-6</b> MAR      | ISSA ROCKET CITY SPRING NATIONAL Softball | \$960,000          |
| <b>26-27</b> MAR    | HORIZON CUP<br>Soccer                     | \$750,000          |
| <b>1-3</b> APR      | THE SPACE RACE BONSPIEL 5 & UNDER Curling | \$500,000          |
| <b>8-10</b> APR     | U.S. PARALYMPIC CYCLING OPEN Cycling      | \$559,078          |
| <b>25-1</b> APR MAY | HUNTSVILLE CHAMPIONSHIP Golf              | \$1,201,378        |
| <b>22-24</b> APR    | NORTH ALABAMA SC SPRING CLASSIC Soccer    | \$267,000          |
| <b>22-25</b> APR    | ASUN BEACH VOLLEYBALL Volleyball          | \$133,500          |

| <b>28-30</b> APR    | CCSA BEACH VOLLEYBALL CHAMPIONSHIPS Volleyball | \$941,000   |
|---------------------|------------------------------------------------|-------------|
| <b>28-30</b> APR    | CUSA BEACH VOLLEYBALL CHAMPIONSHIPS Volleyball | \$958,000   |
| <b>29-1</b> APR MAY | ROCKET CITY INVITATIONAL  Basketball           | \$982,4620  |
| <b>4-8</b> MAY      | AJGA HUNTSVILLE JUNIOR Golf                    | \$343,024   |
| <b>5-7</b> MAY      | ASUN MEN'S LACROSSE CHAMPIONSHIP Lacrosse      | \$1,090,994 |
| <b>6-8</b> MAY      | CWPA WOMEN'S WATER POLO Water Polo             | \$740,762   |
| <b>9-10</b> MAY     | AHSAA STATE GOLF Golf                          | \$3,235,053 |
| <b>12-14</b> MAY    | AHSAA STATE SOCCER Soccer                      | \$379,084   |
| <b>21-22</b> MAY    | APOLLO CUP<br>Soccer                           | \$750,000   |
| <b>27-28</b> MAY    | RUNNINGLANE TRACK CHAMPIONSHIPS  Track         | \$400,000   |
| <b>2-5</b> JUN      | USTA 3.0-4.0 STATE CHAMPIONSHIPS Tennis        | \$279,585   |
| <b>4-5</b> JUN      | ROCKET CITY MOON SHOT Water Polo               | \$190,673   |
| <b>9-10</b> JUN     | ROCKET CITY LINE CAMP Football/Coach           | \$187,762   |
| <b>27-30</b> JUN    | AJGA HUNTSVILLE.ORG CHAMPIONSHIP Golf          | \$343,024   |
| <b>28</b> JUN       | ARMED FORCES SOFTBALL GAME Softball            | \$151,982   |

| <b>28</b> JUN        | 7 ON 7 TOURNAMENT Football                                     | \$5,000     |
|----------------------|----------------------------------------------------------------|-------------|
| <b>30-3</b> JUN JULY | SPARTAN COMBAT Adult Tennis                                    | \$26,700    |
| <b>9-17</b>          | USTA GIRLS 16S CLAY COURT NATIONAL CHAMPIONSHIP Tennis         | \$887,300   |
| <b>11-18</b>         | MODEL HOBBY BOAT ASSOCIATION INTERNATIONALS  Model Boat Racing | \$1,361,700 |
| <b>14-22</b> JUL     | SUMMER SOUTHEASTERN LONG COURSE Swim                           | \$1,361,700 |
| <b>29-31</b>         | SPACE OPEN - LLP HUNTSVILLE Pickleball                         | \$48,000    |
| <b>6-7</b> AUG       | YOUTH NATIONAL CHAMPIONSHIPS Football                          | \$365,652   |
| <b>2-4</b> SEPT      | ROCKE-IT CITY BONSPIEL Curling                                 | \$45,754    |
| 16<br>SEPT           | NORTH ALABAMA SHOWCASE Cross Country                           | \$341,303   |
| <b>16-17</b> SEPT    | SOUTHERN SHOWCASE<br>Cross Country                             | \$1,006,345 |
| <b>29-30</b> SEPT    | CHARGER TIPOFF Basketball                                      | \$115,000   |
| <b>6-9</b> OCT       | 65+ STATE CHAMPIONSHIP Tennis                                  | \$305,000   |
| <b>14-16</b> OCT     | ROCKET CITY ELITE Softball                                     | \$963,000   |
| <b>15</b> OCT        | RANDOLPH INVITATIONAL Cross Country                            | \$436,411   |
| <b>15</b> OCT        | UNA VS JACKSONVILLE STATE Football                             | \$186,157   |

| <b>15-16</b> OCT | KICKS INVITATIONAL Soccer                                  | \$2,727,243 |
|------------------|------------------------------------------------------------|-------------|
| <b>19-21</b> OCT | AHSAA SUPER REGIONALS Volleyball                           | \$133,500   |
| <b>22</b> OCT    | UAH INVITATIONAL Cross Country                             | \$1,256,151 |
| <b>22</b> OCT    | CYCLOCROSS  Mountain Bike                                  | \$96,004    |
| <b>22</b> OCT    | VOLLEYBOO TOURNAMENT  Beach Volleyball                     | \$1,361,700 |
| <b>29</b> OCT    | ASUN CROSS COUNTRY CHAMPIONSHIPS Cross Country             | \$243,229   |
| <b>29</b> OCT    | FALL COLLEGIATE CLASH  Beach Volleyball                    | \$119,103   |
| <b>3-6</b>       | GSC SOCCER CHAMPIONSHIPS Soccer                            | \$250,398   |
| <b>4-6</b> NOV   | AVCA FALL COLLEGIATE BEACH CHAMPIONSHIPS  Beach Volleyball | \$271,944   |
| <b>10-11</b> NOV | NCAA DI REGIONAL<br>Cross Country                          | \$529,667   |
| <b>11-12</b> NOV | VETERAN'S DAY COLLEGE HOCKEY SHOWCASE Hockey               | \$297,758   |
| <b>12-13</b> NOV | TURKEY TOURNAMENT Ultimate Frisbee                         | \$162,060   |
| <b>18-19</b>     | WALTER JONES TURKEY BOWL Football                          | \$963,000   |
| 3<br>DEC         | RUNNINGLANE NATIONALS Cross Country                        | \$1,924,168 |
| <b>10-11</b> DEC | ROCKET CITY MARATHON Marathon                              | \$389,662   |